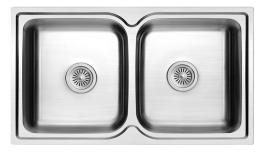

## **ZENITH** SS Kitchen Sink - 2 Bowls

Rubine ZENITH series sink is a documentation of pure Italian style. It's first model was conceptualized during the celebration of Salone del Gusto festival in Torino HQ. Designed with R40 bowl and linear edge,

it creates a depth perception that make a functional kitchen appears spacious. To ensure exceptional quality, this sink was constructed from commercial grade AISI 304 stainless steel and it has ZERO welding that means no chance of leakage. To perfect it, all Zenith sinks are equipped with anti-noise pads and treated with protective anti-frost coating. Go