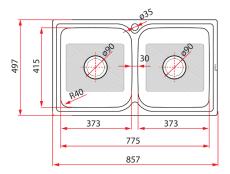

Basket Strainer

31/2" - A3

\* Measured in Millimeters (mm)

\* Product dimension and cut-out specification is for reference only.

| Product Information    |                                                                                |
|------------------------|--------------------------------------------------------------------------------|
| Model                  | ZEX 820                                                                        |
| Material               | 18/8 Stainless Steel                                                           |
| Surface Finishing      | Polish                                                                         |
| Installation           | Inset                                                                          |
| Pre-Punch Tap Hole     | Ø35mm                                                                          |
| Sound Deadening Pads   | Yes                                                                            |
| Thickness              | 0.8mm                                                                          |
| Reversible             | No                                                                             |
| Overflow               | No                                                                             |
| Minimum Cabinet        | 1200mm                                                                         |
| Overall Dimension      | 857 x 497 x 200mm                                                              |
| Bowl Dimension         | 373 x 415mm / 373 x 415mm                                                      |
| Package Included       | Kitchen Sink + 3½" Strainer Waste A1 + Cut-Out Template + Clips + Sealing Tape |
| Warranty (T&C's Apply) | 5 Years Against Rusty On Sinks Surface (proper maintenance)                    |