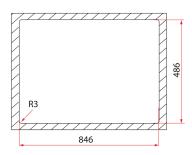

Basket Strainer

31/2" - A3

\* Measured in Millimeters (mm)

\* Product dimension and cut-out specification is for reference only.

| Product Information    |                                                                                |
|------------------------|--------------------------------------------------------------------------------|
| Model                  | ZEX 820                                                                        |
| Material               | 18/8 Stainless Steel                                                           |
| Surface Finishing      | Polish                                                                         |
| Installation           | Inset                                                                          |
| Pre-Punch Tap Hole     | Ø35mm                                                                          |
| Sound Deadening Pads   | Yes                                                                            |
| Thickness              | 0.8mm                                                                          |
| Reversible             | No                                                                             |
| Overflow               | No                                                                             |
| Minimum Cabinet        | 1200mm                                                                         |
| Overall Dimension      | 857 x 497 x 200mm                                                              |
| Bowl Dimension         | 373 x 415mm / 373 x 415mm                                                      |
| Package Included       | Kitchen Sink + 3½" Strainer Waste A1 + Cut-Out Template + Clips + Sealing Tape |
| Warranty (T&C's Apply) | 5 Years Against Rusty On Sinks Surface (proper maintenance)                    |