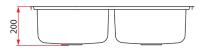

Basket Strainer

31/2" - A3

\* Measured in Millimeters (mm)

\* Product dimension and cut-out specification is for reference only.

| Product Information    |                                                                                |
|------------------------|--------------------------------------------------------------------------------|
| Model                  | ZEX 820                                                                        |
| Material               | 18/8 Stainless Steel                                                           |
| Surface Finishing      | Polish                                                                         |
| Installation           | Inset                                                                          |
| Pre-Punch Tap Hole     | Ø35mm                                                                          |
| Sound Deadening Pads   | Yes                                                                            |
| Thickness              | 0.8mm                                                                          |
| Reversible             | No                                                                             |
| Overflow               | No                                                                             |
| Minimum Cabinet        | 1200mm                                                                         |
| Overall Dimension      | 857 x 497 x 200mm                                                              |
| Bowl Dimension         | 373 x 415mm / 373 x 415mm                                                      |
| Package Included       | Kitchen Sink + 3½" Strainer Waste A1 + Cut-Out Template + Clips + Sealing Tape |
| Warranty (T&C's Apply) | 5 Years Against Rusty On Sinks Surface (proper maintenance)                    |