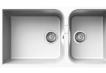

## **METEOR** Granite Kitchen Sink - 1¾ Bowls

Pearl White (WH)

METEOR series of kitchen sinks are made from natural granite and acrylic resin; they are manufactured through an exclusive technological process that fired the sink at 700°C which increased its durability and hardness. Thus, granite sinks are of high resistance to thermal shock and scratches, also it has an antibacterial protection via enriching the mass with silver ions and inhibits the growth of bacteria. Available in different configurations & sizes and comes in 3 popular colours, Pearl Black, Titanium Sliver and Pearl White. At Rubine, we definitely have a choice of sink to match your kitchen.

| Product Information                                                                                               |                                                                             |
|-------------------------------------------------------------------------------------------------------------------|-----------------------------------------------------------------------------|
| Model                                                                                                             | MEQ 860-86U PB / MEQ 860-86U WH / MEQ 860-86U TI                            |
| Material                                                                                                          | Granite                                                                     |
| Surface Finishing                                                                                                 | Ceramization                                                                |
| Colour                                                                                                            | Pearl Black (Current) / Pearl White (Current) / Titanium (Current)          |
| Installation                                                                                                      | Undermount                                                                  |
| Pre-Punch Tap Hole                                                                                                | Nil                                                                         |
| Sound Deadening Pads                                                                                              | No                                                                          |
| Reversible                                                                                                        | Yes                                                                         |
| Overflow                                                                                                          | Yes                                                                         |
| Minimum Cabinet                                                                                                   | 1200mm                                                                      |
| Overall Dimension                                                                                                 | 860 x 460 x 230mm                                                           |
| Bowl Dimension                                                                                                    | 462 x 405mm / 317 x 405mm                                                   |
| Package Included                                                                                                  | Kitchen Sink + 3½" Strainer Waste + Cut-Out Template + Clips + Sealing Tape |
| Warranty (T&C's Apply)                                                                                            | 5 Years Against De-Colouring On Sinks Surface (proper maintenance)          |
| Copyright. All Rights Reserved. Rubine is constantly improving its products and make changes if deemed necessary. |                                                                             |