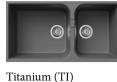

## **METEOR** Granite Kitchen Sink - 1¾ Bowls

Pearl White (WH)

METEOR series of kitchen sinks are made from natural granite and acrylic resin; they are manufactured through an exclusive technological process that fired the sink at 700°C which increased its durability and hardness. Thus, granite sinks are of high resistance to thermal shock and scratches, also it has an antibacterial protection via enriching the mass with silver ions and inhibits the growth of bacteria. Available in different configurations & sizes and comes in 3 popular colours, Pearl Black, Titanium Sliver and Pearl White. At Rubine, we definitely have a choice of sink to match your kitchen.

| Product Information                                                                                               |                                                                             |
|-------------------------------------------------------------------------------------------------------------------|-----------------------------------------------------------------------------|
| Model                                                                                                             | MEQ 860-86U PB / MEQ 860-86U WH / MEQ 860-86U TI                            |
| Material                                                                                                          | Granite                                                                     |
| Surface Finishing                                                                                                 | Ceramization                                                                |
| Colour                                                                                                            | Pearl Black (Current) / Pearl White (Current) / Titanium (Current)          |
| Installation                                                                                                      | Undermount                                                                  |
| Pre-Punch Tap Hole                                                                                                | Nil                                                                         |
| Sound Deadening Pads                                                                                              | No                                                                          |
| Reversible                                                                                                        | Yes                                                                         |
| Overflow                                                                                                          | Yes                                                                         |
| Minimum Cabinet                                                                                                   | 1200mm                                                                      |
| Overall Dimension                                                                                                 | 860 x 460 x 230mm                                                           |
| Bowl Dimension                                                                                                    | 462 x 405mm / 317 x 405mm                                                   |
| Package Included                                                                                                  | Kitchen Sink + 3½" Strainer Waste + Cut-Out Template + Clips + Sealing Tape |
| Warranty (T&C's Apply)                                                                                            | 5 Years Against De-Colouring On Sinks Surface (proper maintenance)          |
| Copyright. All Rights Reserved. Rubine is constantly improving its products and make changes if deemed necessary. |                                                                             |