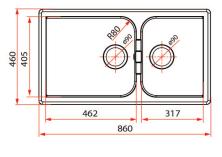

Resistance to impact

Resistance to thermal shocks

Antibacterial Protection

UV protection, no discolouration overtime

Easy clean

bowl angle

\* Measured in Millimeters (mm)

\* Product dimension and cut-out specification is for reference only.

| Product Information                                                                                               |                                                                             |
|-------------------------------------------------------------------------------------------------------------------|-----------------------------------------------------------------------------|
| Model                                                                                                             | MEQ 860-86U PB / MEQ 860-86U WH / MEQ 860-86U TI                            |
| Material                                                                                                          | Granite                                                                     |
| Surface Finishing                                                                                                 | Ceramization                                                                |
| Colour                                                                                                            | Pearl Black (Current) / Pearl White (Current) / Titanium (Current)          |
| Installation                                                                                                      | Undermount                                                                  |
| Pre-Punch Tap Hole                                                                                                | Nil                                                                         |
| Sound Deadening Pads                                                                                              | No                                                                          |
| Reversible                                                                                                        | Yes                                                                         |
| Overflow                                                                                                          | Yes                                                                         |
| Minimum Cabinet                                                                                                   | 1200mm                                                                      |
| Overall Dimension                                                                                                 | 860 x 460 x 230mm                                                           |
| Bowl Dimension                                                                                                    | 462 x 405mm / 317 x 405mm                                                   |
| Package Included                                                                                                  | Kitchen Sink + 3½" Strainer Waste + Cut-Out Template + Clips + Sealing Tape |
| Warranty (T&C's Apply)                                                                                            | 5 Years Against De-Colouring On Sinks Surface (proper maintenance)          |
| Copyright. All Rights Reserved. Rubine is constantly improving its products and make changes if deemed necessary. |                                                                             |