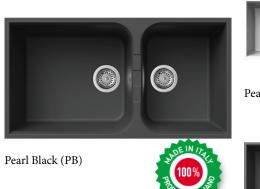

## **METEOR** Granite Kitchen Sink - 1¾ Bowls

Pearl White (WH)

METEOR series of kitchen sinks are made from natural granite and acrylic resin; they are manufactured through an exclusive technological process that fired the sink at 700°C which increased its durability and hardness. Thus, granite sinks are of high resistance to thermal shock and scratches, also it has an antibacterial protection via enriching the mass with silver ions and inhibits the growth of bacteria. Available in different configurations & sizes and comes in 3 popular colours, Pearl Black, Titanium Sliver and Pearl White. At Rubine, we definitely have a choice of sink to match your kitchen.

| Product Information                                                                                               |                                                                             |
|-------------------------------------------------------------------------------------------------------------------|-----------------------------------------------------------------------------|
| Model                                                                                                             | MEQ 860-86U PB / MEQ 860-86U WH / MEQ 860-86U TI                            |
| Material                                                                                                          | Granite                                                                     |
| Surface Finishing                                                                                                 | Ceramization                                                                |
| Colour                                                                                                            | Pearl Black (Current) / Pearl White (Current) / Titanium (Current)          |
| Installation                                                                                                      | Undermount                                                                  |
| Pre-Punch Tap Hole                                                                                                | Nil                                                                         |
| Sound Deadening Pads                                                                                              | No                                                                          |
| Reversible                                                                                                        | Yes                                                                         |
| Overflow                                                                                                          | Yes                                                                         |
| Minimum Cabinet                                                                                                   | 1200mm                                                                      |
| Overall Dimension                                                                                                 | 860 x 460 x 230mm                                                           |
| Bowl Dimension                                                                                                    | 462 x 405mm / 317 x 405mm                                                   |
| Package Included                                                                                                  | Kitchen Sink + 3½" Strainer Waste + Cut-Out Template + Clips + Sealing Tape |
| Warranty (T&C's Apply)                                                                                            | 5 Years Against De-Colouring On Sinks Surface (proper maintenance)          |
| Copyright. All Rights Reserved. Rubine is constantly improving its products and make changes if deemed necessary. |                                                                             |