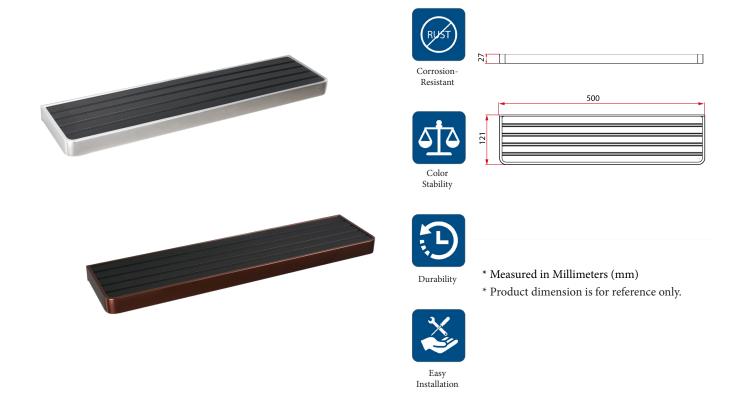

## BOLOGNA

Cosmetic Shelf

BOLOGNA is a range of 2-tone color bathroom products. It started with a series of faucet after our design team visited the prominent Two Towers in Bologna city, Italy. The use of Black with Rose Gold has created a strong visual identity and formed a new design movement in the industry. BO 3100 is a series of bathroom accessories in 2-tone color, either in black with rose gold or chrome with black, they are made from metal alloy that go thru an anodizing process to convert the metal surface into a decorative, durable, corrosion-resistant with metallic appearance that do not chip or peel. The shape, design, and choice of colors making this series versatile to any bathroom solutions.

| Product Information    |                                          |
|------------------------|------------------------------------------|
| Model                  | BO 3103.BK.CH / BO 3103.BK.RG            |
| Material               | Metal Alloy                              |
| Surface Finishing      | Anodize                                  |
| Colour                 | Matt Black Chrome / Matt Black Rose Gold |
| Installation           | Wall Mounted                             |
| Overall Dimension      | 500 x 121 x 27mm                         |
| Package Included       | 1 x Cosmetic Shelf + Screws and Anchors  |
| Warranty (T&C's Apply) | 1 Year Parts + Service                   |