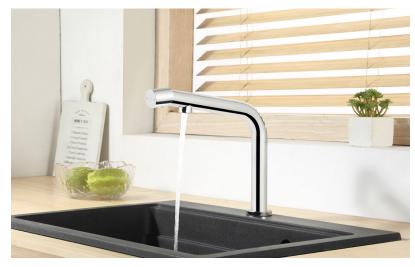

## Indulge in the Aqua Lifestyle

## **BOLOGNA**

Sink Mixer

\*Mix and match colour handle, each sold separately.

## BO 3141.CH Material Surface Finishing

Colour
Water Connection
Type Of Cartridge
Water Efficiency
Water Consumption

PUB Reg No.

Package Included

Warranty (T&C's Apply)

The Two Towers is the most prominent tower in Bologna city, Italy. Built-in the 12th Century by two powerful families, Asinelli and Garisenda; and its marvelous design has also initiated the birth of the Rubine BO series thru our inhouse design team. Slender and in cylindrical shape like a tall tower reaching the sky is a perfect balance between a modern design and shape. The BO (BOlogna) series is in line with the latest color trend in particular the use of 2-tone like Black and Rose Gold, and an electroplated finishing also ensures better surface coating and greater abrasion resistance, and daily wear and tear. The shape, design, and choice of colors making this series versatile and adaptable to different bathroom solutions.