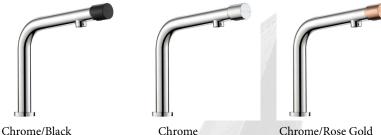

## **BOLOGNA**

Sink Mixer

\*Mix and match colour handle, each sold separately.