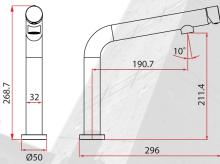

+ Mounting Hardware

1 Year Parts + Service / 7 Years On Cartridge

\* Measured in Millimeters (mm)

\* Product dimension is for reference only.