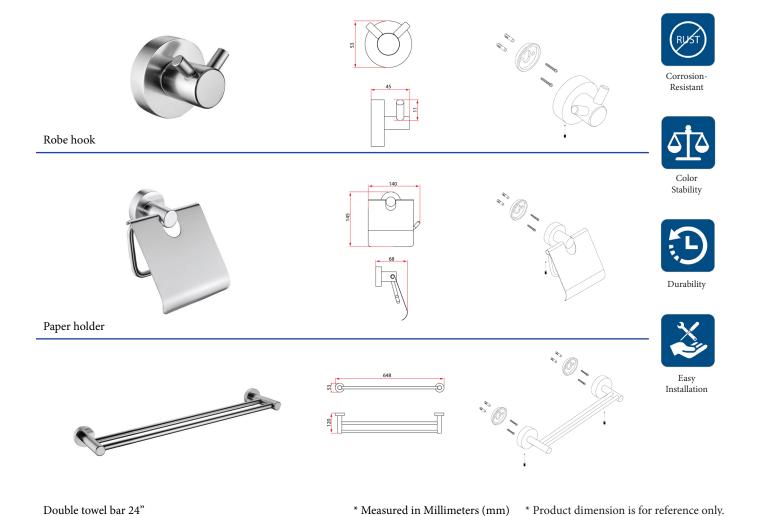

## GLOBE

GLOBE series bathroom accessories displays a contemporary design with premium functionality. The edge is smooth and round and coupled with fine details like conceal screw and electroplated surface offer a perfect aesthetic feeling for your bathroom. They are easy to install and made of alloy, a metal composition that is hard and high resistance to corrosion, improves its durability. Available in Matt Chrome and Matt Black.

Solid and sleek design in beautiful chrome or black fits almost any decoration style.

| Product Information    |                                                                      |
|------------------------|----------------------------------------------------------------------|
| Model                  | GLOBE 5200-3 CH                                                      |
| Material               | Metal Alloy                                                          |
| Surface Finishing      | Anodize                                                              |
| Colour                 | Chrome                                                               |
| Installation           | Wall Mounted                                                         |
| Package Included       | Robe Hook + Paper Holder + Double Towel Bar 24" + Screws and Anchors |
| Warranty (T&C's Apply) | 1 Year Parts + Service                                               |