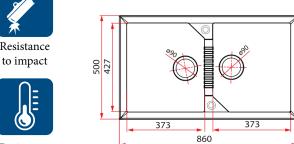

- \* Measured in Millimeters (mm)
  - \* Product dimension and cut-out specification is for reference only.

|                            | 7 bowl angle                                                                |
|----------------------------|-----------------------------------------------------------------------------|
| <b>Product Information</b> |                                                                             |
| Model                      | MEQ 820 PB / MEQ 820 WH / MEQ 820 TI                                        |
| Material                   | Granite                                                                     |
| Surface Finishing          | Ceramization                                                                |
| Colour                     | Pearl Black (Current) / Pearl White (Indent) / Titanium (Current)           |
| Installation               | Inset                                                                       |
| Pre-Punch Tap Hole         | Nil                                                                         |
| Sound Deadening Pads       | No                                                                          |
| Reversible                 | No                                                                          |
| Overflow                   | Yes                                                                         |
| Minimum Cabinet            | 1200mm                                                                      |
| Overall Dimension          | 860 x 500 x 217mm                                                           |
| Bowl Dimension             | 373 x 427mm / 373 x 427mm                                                   |
| Package Included           | Kitchen Sink + 3½" Strainer Waste + Cut-Out Template + Clips + Sealing Tape |
| Warranty (T&C's Apply)     | 5 Years Against De-Colouring On Sinks Surface (proper maintenance)          |