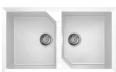

## METEOR

Granite Kitchen Sink - 2 Bowls

Pearl White (WH)

Titanium (TI)

Resistance to thermal shocks

Antibacterial Protection

UV protection, no discolouration overtime

Easy clean bowl angle

- \* Measured in Millimeters (mm)
  - \* Product dimension and cut-out specification is for reference only.

|                            | 7 bowl angle                                                                |
|----------------------------|-----------------------------------------------------------------------------|
| <b>Product Information</b> |                                                                             |
| Model                      | MEQ 820 PB / MEQ 820 WH / MEQ 820 TI                                        |
| Material                   | Granite                                                                     |
| Surface Finishing          | Ceramization                                                                |
| Colour                     | Pearl Black (Current) / Pearl White (Indent) / Titanium (Current)           |
| Installation               | Inset                                                                       |
| Pre-Punch Tap Hole         | Nil                                                                         |
| Sound Deadening Pads       | No                                                                          |
| Reversible                 | No                                                                          |
| Overflow                   | Yes                                                                         |
| Minimum Cabinet            | 1200mm                                                                      |
| Overall Dimension          | 860 x 500 x 217mm                                                           |
| Bowl Dimension             | 373 x 427mm / 373 x 427mm                                                   |
| Package Included           | Kitchen Sink + 3½" Strainer Waste + Cut-Out Template + Clips + Sealing Tape |
| Warranty (T&C's Apply)     | 5 Years Against De-Colouring On Sinks Surface (proper maintenance)          |