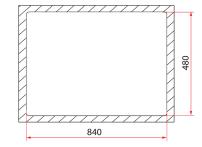

- \* Measured in Millimeters (mm)
  - \* Product dimension and cut-out specification is for reference only.

|                            | 7 bowl angle                                                                |
|----------------------------|-----------------------------------------------------------------------------|
| <b>Product Information</b> |                                                                             |
| Model                      | MEQ 820 PB / MEQ 820 WH / MEQ 820 TI                                        |
| Material                   | Granite                                                                     |
| Surface Finishing          | Ceramization                                                                |
| Colour                     | Pearl Black (Current) / Pearl White (Indent) / Titanium (Current)           |
| Installation               | Inset                                                                       |
| Pre-Punch Tap Hole         | Nil                                                                         |
| Sound Deadening Pads       | No                                                                          |
| Reversible                 | No                                                                          |
| Overflow                   | Yes                                                                         |
| Minimum Cabinet            | 1200mm                                                                      |
| Overall Dimension          | 860 x 500 x 217mm                                                           |
| Bowl Dimension             | 373 x 427mm / 373 x 427mm                                                   |
| Package Included           | Kitchen Sink + 3½" Strainer Waste + Cut-Out Template + Clips + Sealing Tape |
| Warranty (T&C's Apply)     | 5 Years Against De-Colouring On Sinks Surface (proper maintenance)          |