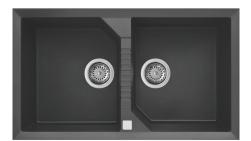

## METEOR

Granite Kitchen Sink - 2 Bowls

Pearl White (WH)

Titanium (TI)

Resistance to thermal shocks

Antibacterial Protection

UV protection, no discolouration overtime

Easy clean bowl angle

- \* Measured in Millimeters (mm)
  - \* Product dimension and cut-out specification is for reference only.

|                            | 7 bowl angle                                                                |
|----------------------------|-----------------------------------------------------------------------------|
| <b>Product Information</b> |                                                                             |
| Model                      | MEQ 820 PB / MEQ 820 WH / MEQ 820 TI                                        |
| Material                   | Granite                                                                     |
| Surface Finishing          | Ceramization                                                                |
| Colour                     | Pearl Black (Current) / Pearl White (Indent) / Titanium (Current)           |
| Installation               | Inset                                                                       |
| Pre-Punch Tap Hole         | Nil                                                                         |
| Sound Deadening Pads       | No                                                                          |
| Reversible                 | No                                                                          |
| Overflow                   | Yes                                                                         |
| Minimum Cabinet            | 1200mm                                                                      |
| Overall Dimension          | 860 x 500 x 217mm                                                           |
| Bowl Dimension             | 373 x 427mm / 373 x 427mm                                                   |
| Package Included           | Kitchen Sink + 3½" Strainer Waste + Cut-Out Template + Clips + Sealing Tape |
| Warranty (T&C's Apply)     | 5 Years Against De-Colouring On Sinks Surface (proper maintenance)          |