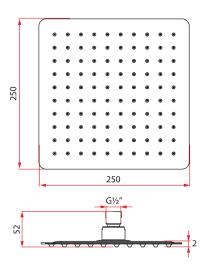

| Product Information      |                        |
|--------------------------|------------------------|
| Model                    | MIRA 250SS             |
| Material                 | SUS 304                |
| Surface Finishing        | Electroplated          |
| Colour                   | Chrome                 |
| Installation             | Screw-off, Screw-on    |
| Working Pressure Range   | 0.05MPa ~ 0.5MPa       |
| Max. Working Temperature | ≤65°C                  |
| Connection Standard      | G½"                    |
| No. of spray             | 1                      |
| Thickness                | 2mm                    |
| Package Included         | Overhead Shower        |
| Warranty (T&C's Apply)   | 1 Year Parts + Service |