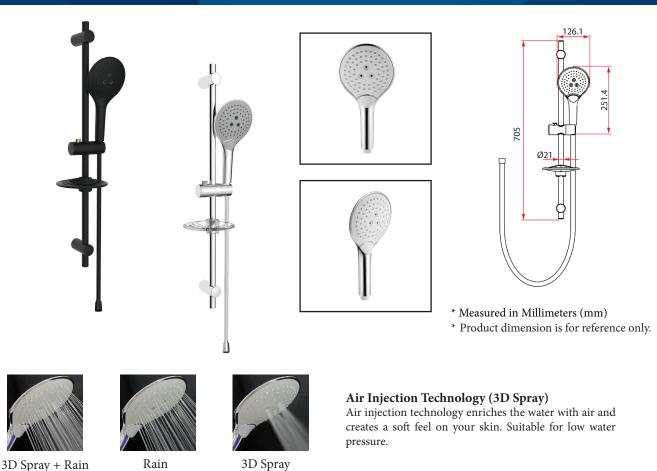

Rubine has been supplying bathroom and kitchen products for almost two decades and they have a diverse collection of shower sets to suit various designs and budget requirements. When OBI/MACH was first on the drawing board, our designer wanted more features to incorporate into this hand shower. Thus, we introduced air-injection technology; it has 3 rotating nozzles that enriched the water with air and created a soft feel on your skin. Also, the use of Push-button to switch the type of water spray instead of conventional turn to change. Available in Matte Black and Glossy Chromed.

## **Tested to 50,000 cycles**The push button has been tested to 50,000 cycles.

| Product Information    |                                                                      |
|------------------------|----------------------------------------------------------------------|
| Model                  | RSH-OBI-516-BK / RSH-OBI-516-CH                                      |
| Material               | Shower Rod (Stainless Steel), Hand shower (ABS), Hose (PVC)          |
| Surface Finishing      | Electroplated                                                        |
| Colour                 | Matt Black / Chrome                                                  |
| No. of Spray           | 3                                                                    |
| Package Included       | Shower Rod + Hand Shower + Soap Dish + 1.5m Hose + Mounting Hardware |
| Warranty (T&C's Apply) | 1 Year Parts + Service                                               |