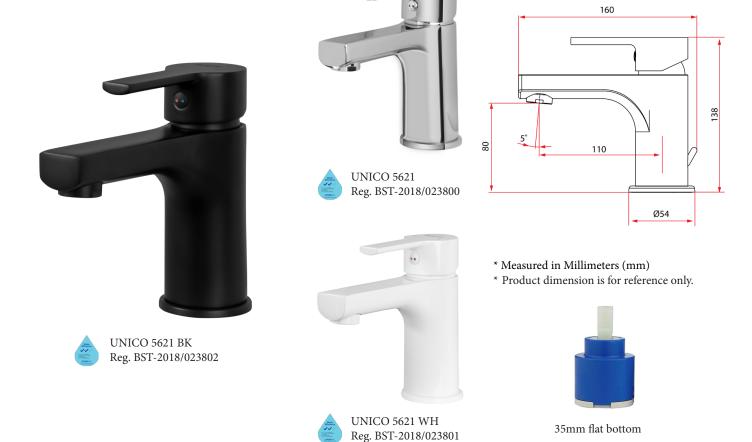

| Product Information    |                                                    |
|------------------------|----------------------------------------------------|
| Model                  | UNICO 5621 / UNICO 5621 BK / UNICO 5621 WH         |
| Material               | Brass                                              |
| Surface Finishing      | Electroplated / Enamelled                          |
| Colour                 | Chrome / Matt Black / Enamelled White              |
| Water Connection       | Hot and Cold                                       |
| Type Of Cartridge      | Ceramic 35mm                                       |
| Water Efficiency       | 2 ticks                                            |
| Water Consumption      | 3.40 litres/min                                    |
| PUB Reg No.            | BST-2018/023800, BST-2018/023802, BST-2018/023801  |
| Package Included       | Mixer + Tucai SS Flexible Hose + Mounting Hardware |
| Warranty (T&C's Apply) | 1 Year Parts + Service / 7 Years On Cartridge      |