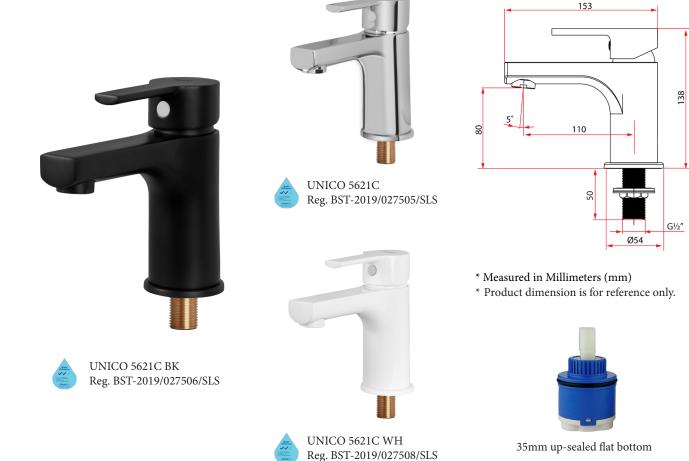

| Product Information    |                                                               |
|------------------------|---------------------------------------------------------------|
| Model                  | UNICO 5621C / UNICO 5621C BK / UNICO 5621C WH                 |
| Material               | Brass                                                         |
| Surface Finishing      | Electroplated / Enamelled                                     |
| Colour                 | Chrome / Matt Black / Enamelled White                         |
| Water Connection       | Cold Only                                                     |
| Type Of Cartridge      | Ceramic 35mm                                                  |
| Water Efficiency       | 2 ticks                                                       |
| Water Consumption      | 3.30 litres/min                                               |
| PUB Reg No.            | BST-2019/027505/SLS, BST-2019/027506/SLS, BST-2019/027508/SLS |
| Package Included       | Tap + Mounting Hardware                                       |
| Warranty (T&C's Apply) | 1 Year Parts + Service / 7 Years On Cartridge                 |