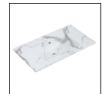

| Product Information    |                                                         |
|------------------------|---------------------------------------------------------|
| Model                  | TOP 80M-VW                                              |
| Material               | Vitreous China                                          |
| Surface Finishing      | Matte finish                                            |
| Colour                 | Venatino White (Stone design)                           |
| Installation           | Insert top with mixer hole                              |
| Overflow               | Yes                                                     |
| Overall Dimension      | 805 x 460 x 180mm                                       |
| Net Weight             | 15 kg                                                   |
| Package Included       | Basin + White ceramic waste with overflow (CBA-202CR/W) |
| Warranty (T&C's Apply) | 1 Year Parts + Service / 5 Years On Ceramic Part        |