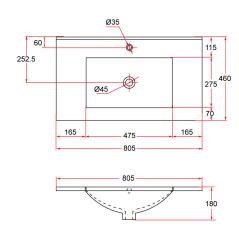

| Product Information    |                                                         |
|------------------------|---------------------------------------------------------|
| Model                  | TOP 80M-VW                                              |
| Material               | Vitreous China                                          |
| Surface Finishing      | Matte finish                                            |
| Colour                 | Venatino White (Stone design)                           |
| Installation           | Insert top with mixer hole                              |
| Overflow               | Yes                                                     |
| Overall Dimension      | 805 x 460 x 180mm                                       |
| Net Weight             | 15 kg                                                   |
| Package Included       | Basin + White ceramic waste with overflow (CBA-202CR/W) |
| Warranty (T&C's Apply) | 1 Year Parts + Service / 5 Years On Ceramic Part        |