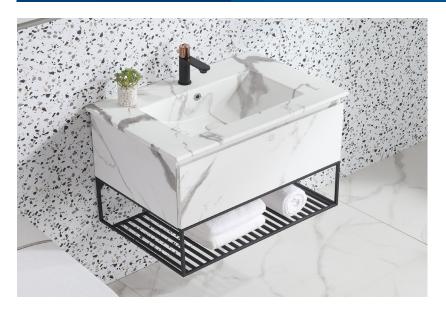

## Indulge in the Aqua Lifestyle

- \* Measured in Millimeters (mm)
- \* Product dimension is for reference only.

Resistant

Brilliant

Durable

Water repellent Hygienic

TOP series is the most recognized vanity basin in the world. Not only its commercial value, but its slim-edged design also matches well with any vanity cabinet. It comes in 3 popular sizes, 600mm, 700mm, and 800mm with a taphole and overflow.

| Product Information    |                                                         |
|------------------------|---------------------------------------------------------|
| Model                  | TOP 80M-VW                                              |
| Material               | Vitreous China                                          |
| Surface Finishing      | Matte finish                                            |
| Colour                 | Venatino White (Stone design)                           |
| Installation           | Insert top with mixer hole                              |
| Overflow               | Yes                                                     |
| Overall Dimension      | 805 x 460 x 180mm                                       |
| Net Weight             | 15 kg                                                   |
| Package Included       | Basin + White ceramic waste with overflow (CBA-202CR/W) |
| Warranty (T&C's Apply) | 1 Year Parts + Service / 5 Years On Ceramic Part        |